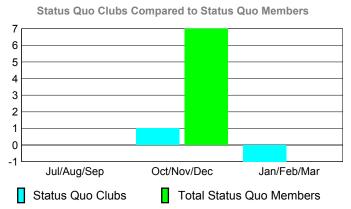

## YTD Status Quo Clubs 2009-2010

|             | <u>Membership</u> Results  |                              |                                  |                                 | <u>Membership</u>               |
|-------------|----------------------------|------------------------------|----------------------------------|---------------------------------|---------------------------------|
|             | 2009-2010                  |                              |                                  |                                 | 2008-2009                       |
| Month       | Net<br>Memb<br><u>Goal</u> | Actual<br>New<br><u>Memb</u> | Actual<br>Dropped<br><u>Memb</u> | Gain/<br>Loss of<br><u>Memb</u> | Gain/<br>Loss of<br><u>Memb</u> |
| Jul/Aug/Sep | 0                          | 41                           | -38                              | 3                               | -33                             |
| Oct/Nov/Dec | 0                          | 18                           | -21                              | -3                              | -6                              |
| Jan/Feb/Mar | 0                          | 41                           | -23                              | 18                              | -24                             |
| Totals      | 0                          | 100                          | -82                              | 18                              | -63                             |