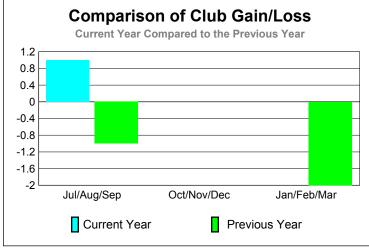

## **Club** Results Clubs 2008-2009 2009-2010 New Actual Actual Gain/ Gain/ Club New **Dropped** Loss of Loss of Month Goal Clubs Clubs Clubs Clubs Jul/Aug/Sep 0 0 -1 1 Oct/Nov/Dec 0 0 0 0 0 Jan/Feb/Mar -2 0 0