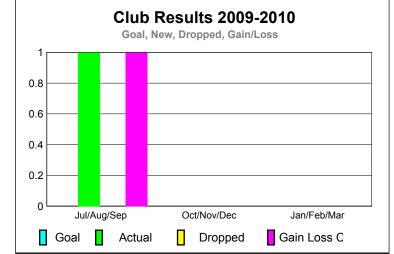

## **Club** Results Clubs 2008-2009 2009-2010 New Actual Actual Gain/ Gain/ Club New **Dropped** Loss of Loss of Month Goal Clubs Clubs Clubs Clubs Jul/Aug/Sep 0 0 -1 1 Oct/Nov/Dec 0 0 0 0 0 Jan/Feb/Mar -2 0 0