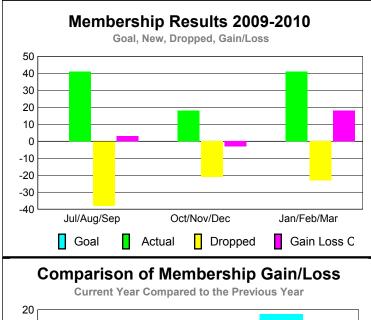

## YTD Status Quo Clubs 2009-2010

|             | <u>Membership</u> Results  |                              |                                  |                                 | <u>Membership</u>               |
|-------------|----------------------------|------------------------------|----------------------------------|---------------------------------|---------------------------------|
|             | 2009-2010                  |                              |                                  |                                 | 2008-2009                       |
| Month       | Net<br>Memb<br><u>Goal</u> | Actual<br>New<br><u>Memb</u> | Actual<br>Dropped<br><u>Memb</u> | Gain/<br>Loss of<br><u>Memb</u> | Gain/<br>Loss of<br><u>Memb</u> |
| Jul/Aug/Sep | 0                          | 41                           | -38                              | 3                               | -33                             |
| Oct/Nov/Dec | 0                          | 18                           | -21                              | -3                              | -6                              |
| Jan/Feb/Mar | 0                          | 41                           | -23                              | 18                              | -24                             |
| Totals      | 0                          | 100                          | -82                              | 18                              | -63                             |

10

0

-10

-20

-30

-40

Jul/Aug/Sep

Current Year